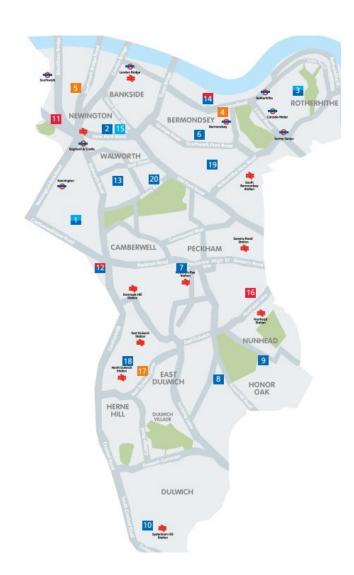

## Map of secondary schools in Southwark

#### Key

- Academies
- Church of England
- Catholic
- Free school academy

TEL: 020 7732 7107

### The schools

- ARK All Saints Academy
- 2 ARK Globe Academy
- Bacon's College
- Compass School Southwark
- Haberdashers' Aske's Borough Academy
- 6 Harris Academy Bermondsey
- Harris Academy Peckham
- B Harris Boys' Academy East Dulwich
- 9 Harris Girls' Academy East Dulwich
- 10 Kingsdale Foundation School
- 11 Notre Dame RC Girls' School
- Sacred Heart Catholic School
- 13 South Bank University Academy
- Marchael's Catholic College
- 15 St Saviour's and St Olave's School
- 16 St Thomas the Apostle College
- 17 The Charter School East Dulwich
- 18 The Charter School (North Dulwich)
- 19 The City of London Academy (Southwark)
- 20 Walworth Academy